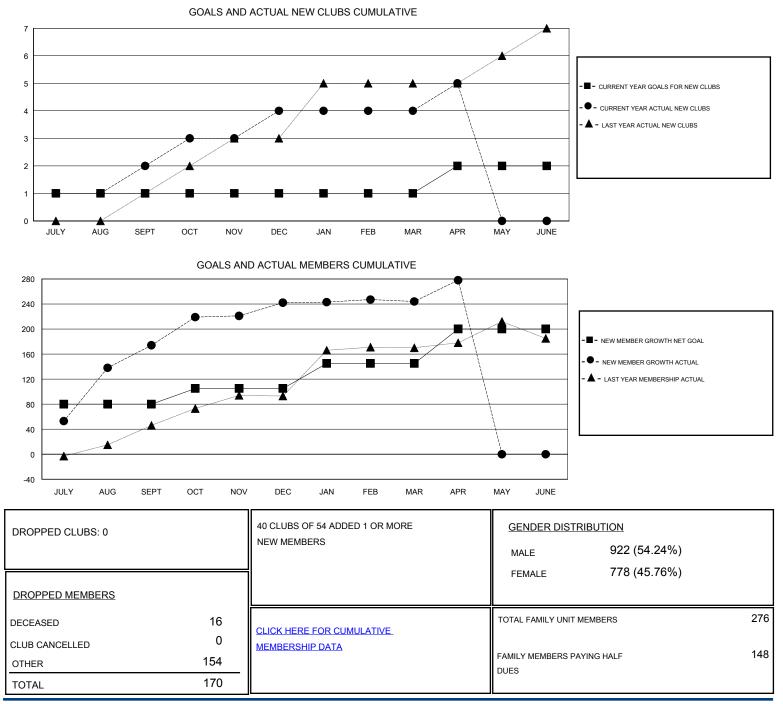

## any Mond

| GMT: Gary Wong        |               | LOCATION CALIFORNIA |               |                       |                                                                |                                                              |                                                    |
|-----------------------|---------------|---------------------|---------------|-----------------------|----------------------------------------------------------------|--------------------------------------------------------------|----------------------------------------------------|
| Clubs                 |               |                     |               | Members               |                                                                |                                                              |                                                    |
| RESULTS FOR 2016-2017 |               |                     |               | RESULTS FOR 2016-2017 |                                                                |                                                              |                                                    |
| QUARTER               | NEW CLUB GOAL | NEW CLUBS           | DROPPED CLUBS | QUARTER               | NEW MEMBER GROWTH<br>NET GOAL (not reinstated<br>or transfers) | NEW MEMBER<br>GROWTH ACTUAL (not<br>reinstated or transfers) | DROPPED<br>MEMBERS ACTUAL<br>(including transfers) |
| JULY/AUG/SEPT         | 1             | 2                   | 0             | JULY/AUG/SEPT         | 80                                                             | 235                                                          | 61                                                 |
| OCT/NOV/DEC           | 0             | 2                   | 0             | OCT/NOV/DEC           | 25                                                             | 111                                                          | 43                                                 |
| JAN/FEB/MAR           | 0             | 0                   | 0             | JAN/FEB/MAR           | 40                                                             | 62                                                           | 60                                                 |
| APR/MAY/JUNE          | 1             | 1                   | 0             | APR/MAY/JUNE          | 55                                                             | 40                                                           | 6                                                  |